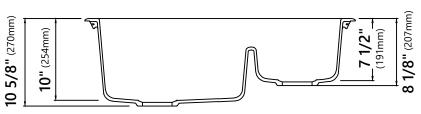

## **Sink Dimensions**

Overall Dimensions: 33" x 22" Bowl Dimensions: 29 1/2" x 18" Larger Bowl Depth: 10" Smaller Bowl Depth: 7 1/2"