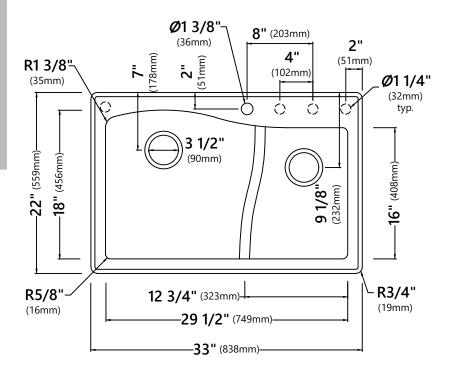

## **Sink Dimensions**

Overall Dimensions: 33" x 22" Bowl Dimensions: 29 1/2" x 18" Larger Bowl Depth: 10" Smaller Bowl Depth: 7 1/2"

#### **Features**

- Granite Composite Construction
- Dual Mount Double Bowl Sink
- 60/40 Split
- Required Minimum Cabinet Size: 36" Left to Right, 24" Front to Back
- Rear Off-Set Drains
- 3 1/2" Drain Openings