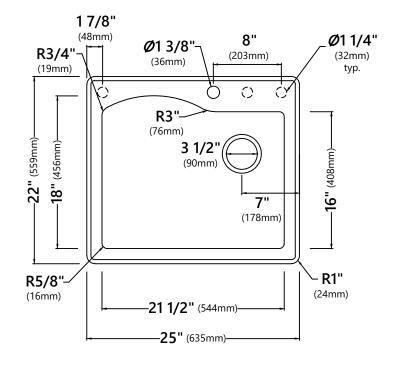

#### **Sink Dimensions**

Overall Dimensions: 25" x 22" Bowl Dimensions: 21 1/2" x 18" Bowl Depth: 9 1/8"

#### **Features**

- Granite Composite Construction
- Dual Mount Single Bowl Sink
- Required Minimum Cabinet Size: 27" Left to Right, 24" Front to Back
- · Rear Off-Set Drain
- 3 1/2" Drain Opening