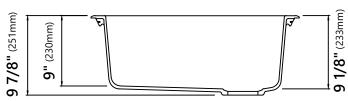

#### **Sink Dimensions**

Overall Dimensions: 25" x 22" Bowl Dimensions: 21 1/2" x 18" Bowl Depth: 9 1/8"