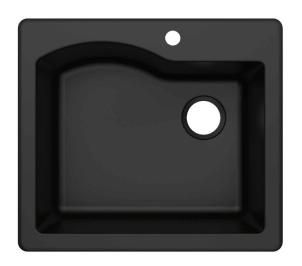

# 25 Inch Dual Mount Single Bowl Granite Kitchen Sink

#### **Available Colors**

- Black
- Grey
- Brown
- White