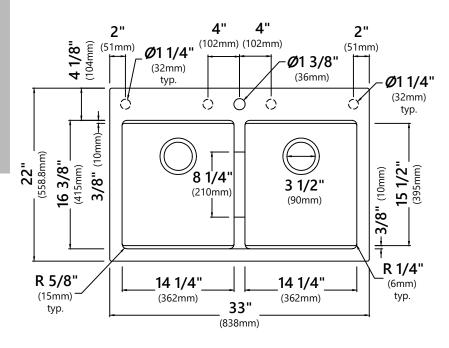

#### **Sink Dimensions**

Overall Dimensions: 33" x 22"
Bowl Dimensions: 14 1/4" x 15 1/2"
Bowl Depth: 9 1/2"

#### **Features**

- Quartz Composite Construction
- Dual Mount Double Bowl Sink
- 50/50 Split
- Required Minimum Cabinet Size: 36" Left to Right, 24" Front to Back
- Rear Center-Set Drains
- 3 1/2" Drain Openings