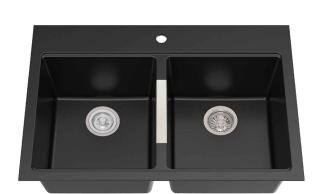

# 33 Inch Dual Mount Double Bowl Granite Kitchen Sink

#### **Available Colors**

- Black
- White