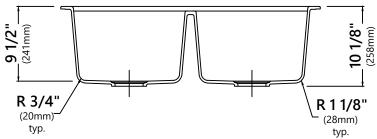

#### **Sink Dimensions**

Overall Dimensions: 33" x 22"
Bowl Dimensions: 14 1/4" x 15 1/2"
Bowl Depth: 9 1/2"