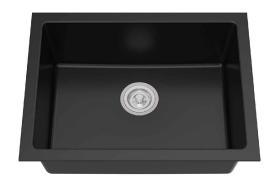

Dimensions: 21 3/8" x 15 1/2" Sink Depth: 8 1/4"

#### **Features**

- Granite Composite Construction
- Dual Mount Single Bowl Sink
- Required Minimum Cabinet Size: 27" Left to Right, 24" Front to Back
- Rear Center-Set Drain
- 3 1/2" Drain Opening

#### **Accessories Included**

- Basket Strainer BST-2
- · Mounting Hardware
- Cut-out Template
- Towel

### **CODES/STANDARDS:**

Product Certification CSA B45.5/IAPMO Z124

**Note:** Although Kraus granite and quartz composite sinks are highly heat resistant, placing hot items right from the stove or oven directly into the sink may cause surface discoloration. Consider using a trivet or rolling mat for extremely hot items to avoid potential heat damage.

### Warranty

Kraus Limited Lifetime Warranty see website for details www.kraususa.com