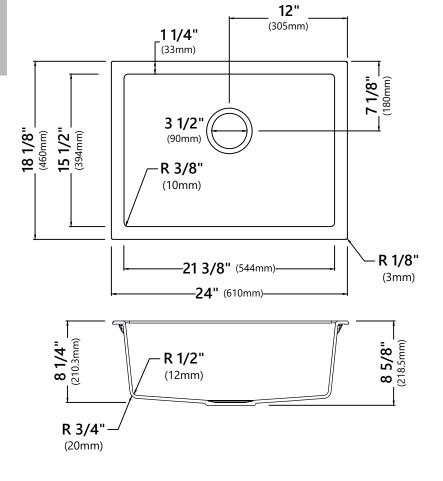

#### **Sink Dimensions**

Overall Dimensions: 24" x 18 1/8" Bowl Dimensions: 21 3/8" x 15 1/2" Sink Depth: 8 1/4"

#### **Features**

- Granite Composite Construction
- Dual Mount Single Bowl Sink
- Required Minimum Cabinet Size: 27" Left to Right, 24" Front to Back
- Rear Center-Set Drain
- 3 1/2" Drain Opening