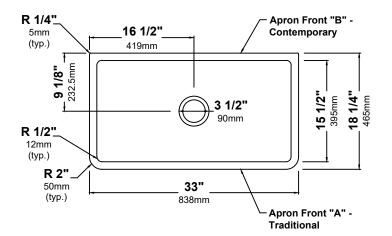

### Sink Dimensions

Overall Dimensions: 33" x 18 1/4" x 10" Bowl Dimensions: 30 1/4" x 15 1/2" Sink Depth: 8 7/8"

#### Features

- Fireclay Construction
- Apron Front Farmhouse Single Bowl Sink
- Reversible Traditional and Contemporary Designs
- Required Minimum Cabinet Size: 33" Left to Right, 24" Front to Back
- 3 1/2" Drain Opening
- Center Set Drain