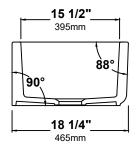

### Sink Dimensions

Overall Dimensions: 33" x 18 1/4" x 10" Bowl Dimensions: 30 1/4" x 15 1/2" Sink Depth: 8 7/8"