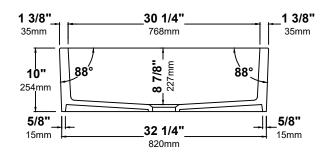

### Sink Dimensions

Overall Dimensions: 33" x 18 1/4" x 10" Bowl Dimensions: 30 1/4" x 15 1/2" Sink Depth: 8 7/8"