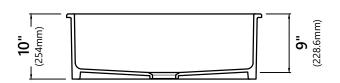

#### **Sink Dimensions**

Overall Dimensions: 29 7/8" x 18 1/8" x 10" Bowl Dimensions: 27 1/2" x 15 3/4" Sink Depth: 9"