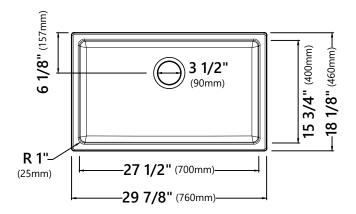

#### **Sink Dimensions**

Overall Dimensions: 29 7/8" x 18 1/8" x 10" Bowl Dimensions: 27 1/2" x 15 3/4" Sink Depth: 9"

### **Features**

- Fireclay Construction
- Dual Mount Single Bowl Sink
- · Required Minimum Cabinet Size: 33" Left to Right, 24" Front to Back
- 3 1/2" Drain Opening
- Rear Center-Set Drain