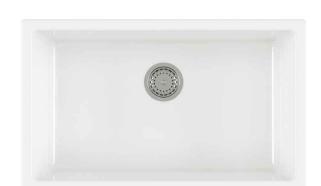

## Fireclay 30 Inch Single Bowl **Dual Mount Kitchen Sink**

## **Available Colors**

Glossy White