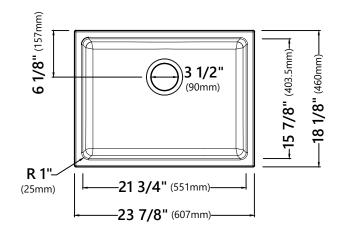

#### **Sink Dimensions**

Overall Dimensions: 23 7/8" x 18 1/8" x 10" Bowl Dimensions: 21 3/4" x 15 7/8" Sink Depth: 9"

### **Features**

- Fireclay Construction
- Dual Mount Single Bowl Sink
- Required Minimum Cabinet Size: 27" Left to Right, 24" Front to Back
- 3 1/2" Drain Opening
- · Rear Center-Set Drain