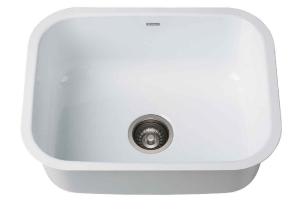

# KEU12

23 Inch Undermount Single Bowl Porcelain Enameled Steel Kitchen Sink

## Features

- Porcelain Enameled Steel
- Undermount Single Bowl Sink
- Required Minimum Cabinet Size: 27"
- Mounting Hardware and Cut-out Template
  Included
- 3 1/2" Drain Opening

### **Available Colors**

- Glossy Black
- Glossy Grey
- Glossy White
- Glossy Brown
- Glossy Beige
- Glossy Green
- Glossy Blue