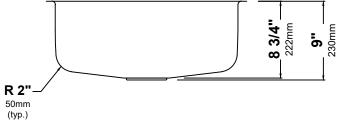

## Sink Dimensions

Overall Dimensions: 23" x 17 1/2" Bowl Dimensions: 21" x 15 7/8" Bowl Depth: 8 3/4"