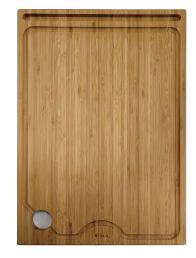

# KCBT-WS103 Cutting Board

#### Features

- Non-porous surface resists odors and stains, and is easy to keep clean
- 100% organic bamboo is naturally antibacterial, hygienic, and eco-friendly
- Heavy-duty construction ideal for heavy use and will not warp or break over time
- For use with workstation kitchen sinks and on the countertop
- Built in tablet slot to hold tablets of any size for recipes and videos while preparing food
- Built-in grooves catch liquids and prevent spills
- Drain hole to drain juices directly into the sink

#### **Available Finishes**

• Bamboo

NOTE: Each piece may feature unique color variations