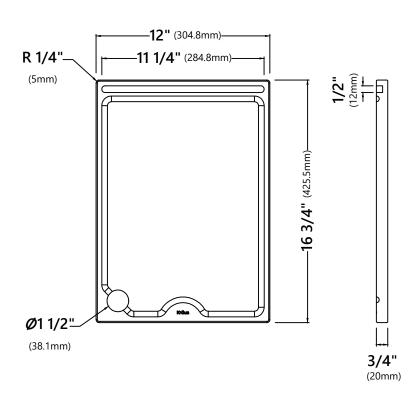

# KCBT-WS103 Cutting Board



## Cutting Board Dimensions

Overall Dimensions: 12" x 16 3/4" x 3/4"

#### Features

- Non-porous surface resists odors and stains, and is easy to keep clean
- 100% organic bamboo is naturally antibacterial, hygienic, and eco-friendly
- Heavy-duty construction ideal for heavy use and will not warp or break over time
- For use with workstation kitchen sinks and on the countertop
- Built in tablet slot to hold tablets of any size for recipes and videos while preparing food
- Built-in grooves catch liquids and prevent spills
- Drain hole to drain juices directly into the sink

#### **Available Finishes**

• Bamboo

NOTE: Each piece may feature unique color variations

### Warranty

Kraus One Year Limited Warranty see website for details www.kraususa.com