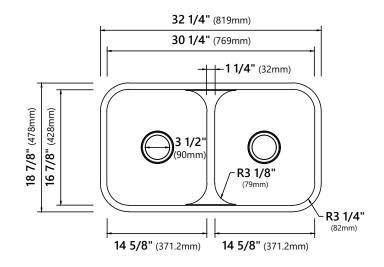

#### **Sink Dimensions**

Overall Dimensions: 32 1/4" x 18 7/8" Bowl Dimensions: 14 5/8" x 16 7/8" Sink Depth: 8 1/2"