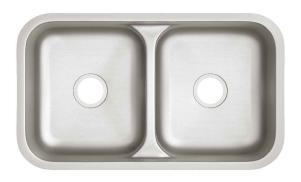

# 32 Inch Undermount Double Bowl Stainless Steel Kitchen Sink

#### **Features**

- Nested EZ Stack Sinks 3 Sinks
- 18 Gauge Stainless Steel Construction
- Double Bowl Undermount Pressed Sink
- Required Minimum Cabinet Size: 36" Left to Right, 24" Front to Back
- Center Set Drains
- 3 1/2" Drain Opening
- Low Center Divider
- NoiseDefend Undercoating and Sound Dampening Pads