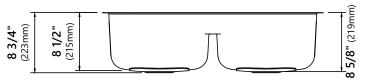

#### **Sink Dimensions**

Overall Dimensions: 32 1/4" x 18 7/8" Bowl Dimensions: 14 5/8" x 16 7/8" Sink Depth: 8 1/2"