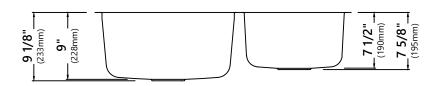

#### **Sink Dimensions**

Overall Dimensions: 34 3/8" x 20 1/2" Larger Bowl Dimensions: 17 3/4" x 18 1/2" Smaller Bowl Dimensions: 13 3/8" x 15 3/4"

Sink Depth: 9"