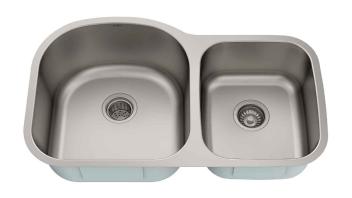

# 35 Inch Undermount Double Bowl Stainless Steel Kitchen Sink

#### **Features**

- 16 Gauge Stainless Steel Construction
- Double Bowl Undermount Pressed Sink
- Required Minimum Cabinet Size: 39" Left to Right, 24" Front to Back
- Rear Center-Set Drains
- 3 1/2" Drain Opening
- NoiseDefend Undercoating and Sound Dampening Pads