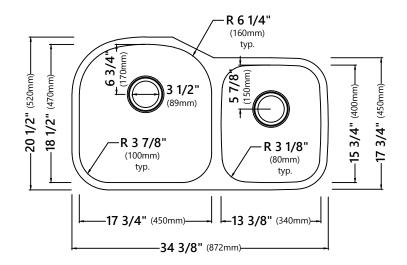

#### **Sink Dimensions**

Overall Dimensions: 34 3/8" x 20 1/2" Larger Bowl Dimensions: 17 3/4" x 18 1/2" Smaller Bowl Dimensions: 13 3/8" x 15 3/4"

Sink Depth: 9"