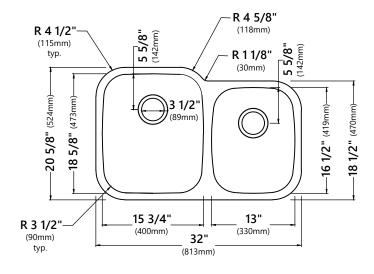

## **Sink Dimensions**

Overall Dimensions: 32" x 20 5/8" Larger Bowl Dimensions: 15 3/4" x 18 5/8" Smaller Bowl Dimensions: 13" x 16 1/2" Sink Depth: 8 3/4"