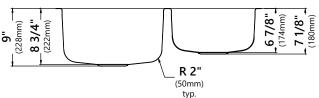

## **Sink Dimensions**

Overall Dimensions: 32" x 20 5/8" Larger Bowl Dimensions: 15 3/4" x 18 5/8" Smaller Bowl Dimensions: 13" x 16 1/2" Sink Depth: 8 3/4"