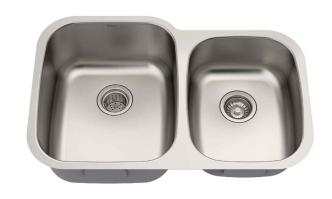

# Outlast 32 Inch Undermount Double Bowl Stainless Steel Kitchen Sink

## **Sink Dimensions**

Overall Dimensions: 32" x 20 5/8" Larger Bowl Dimensions: 15 3/4" x 18 5/8" Smaller Bowl Dimensions: 13" x 16 1/2" Sink Depth: 8 3/4"