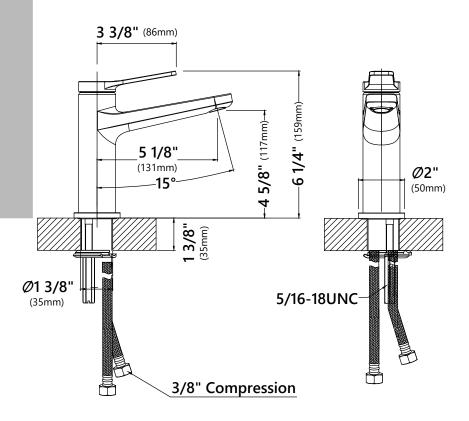

#### **Faucet Dimensions**

Overall Height: 6 1/4" Overall Width: 2" Spout Height: 4 5/8" Spout Reach: 5 1/8"

#### **Features**

- Basin Faucet
- Brass Body
- Lead Free Brass Waterway
- Flow Rate 1.2gpm (4.5L/min) @ 60 psi
- 25mm Ceramic Cartridge
- 23 5/8" Integrated Nylon Waterlines
- Adjustable Soft Touch Silicone Aerator
- Dome Shaped Screen Washer
- Connections 3/8"
- Max Deck Thickness: 1 1/2"
- TPI of Aerator M24\*1