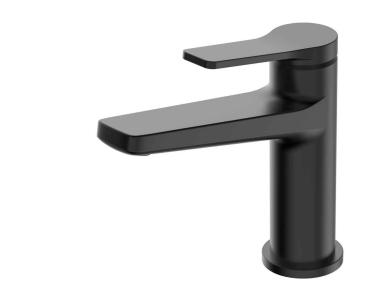

# Single Lever Basin Bathroom Faucet

#### **Available Finishes**

- Chrome
- · Brushed Gold
- Matte Black
- Spot Free Stainless Steel
- Spot Free Stainless Steel/Matte Black