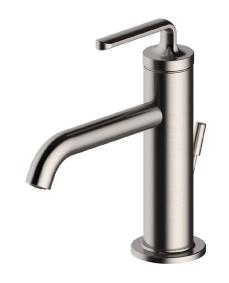

# KBF-1221

## Single Lever Basin Bathroom Faucet

#### **Available Finishes**

- Brushed Gold
- Gunmetal
- Matte Black
- Spot Free Stainless Steel

CODES/STANDARDS: Product Certification ASME A112.18.1/CSA B125.1 ADA compliant

Warranty Kraus Limited Lifetime Warranty