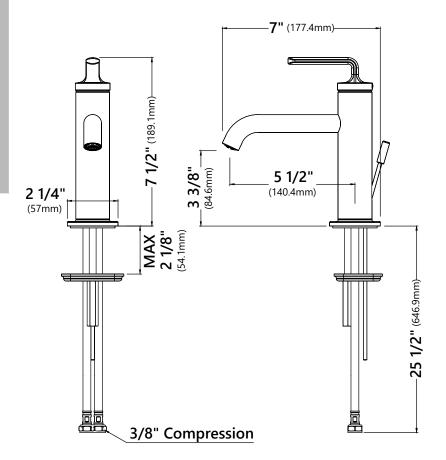

### Faucet Dimensions

Overall Height: 7 1/2" Overall Width: 2 1/4" Spout Height: 3 3/8" Spout Reach: 5 1/2"