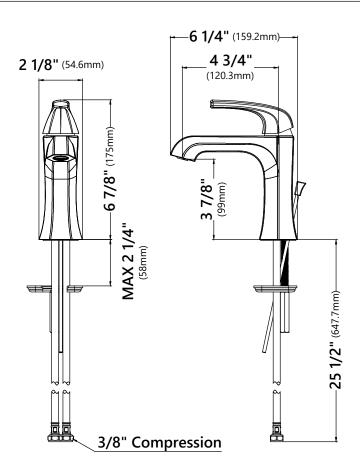

## Single Lever Basin Bathroom Faucet

Faucet Dimensions

Overall Height: 6 7/8" Overall Width: 2 1/8" Spout Height: 3 7/8" Spout Reach: 4 3/4"