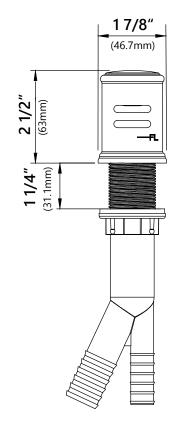

# **Air Gap Dimensions**

Dimensions: Ø1 7/8" x 2 1/2"

#### **Features**

- Solid Brass and Plastic Construction
- Prevents Waste Water Backflow
- Eliminates the Risk of Water Contamination
- Typically Used with Dishwashers and Water Softeners
- Match All Kraus Faucet Finishes
- Max Countertop Thickness: 1 1/4"