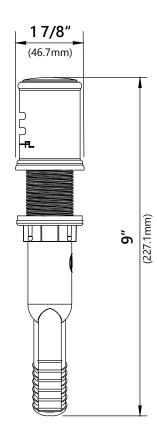

# **Air Gap Dimensions**

Dimensions: Ø1 7/8" x 2 1/2"

#### **Features**

- Solid Brass and Plastic Construction
- Prevents Waste Water Backflow
- Eliminates the Risk of Water Contamination
- Typically Used with Dishwashers and Water Softeners
- Match All Kraus Faucet Finishes
- Max Countertop Thickness: 1 1/4"