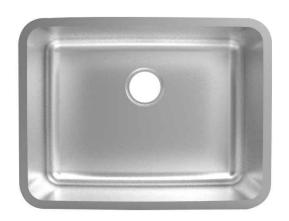

# 25 Inch Undermount Single Bowl Stainless Steel Kitchen Sink

#### **Sink Dimensions**

Overall Dimensions: 24 3/4" x 18 7/8" Bowl Dimensions: 23" x 17 1/8" Bowl Depth: 9"