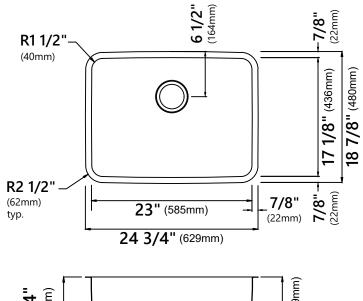

#### **Sink Dimensions**

Overall Dimensions: 24 3/4" x 18 7/8" Bowl Dimensions: 23" x 17 1/8" Bowl Depth: 9"