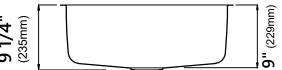

#### **Sink Dimensions**

Overall Dimensions: 24 3/4" x 18 7/8" Bowl Dimensions: 23" x 17 1/8" Bowl Depth: 9"