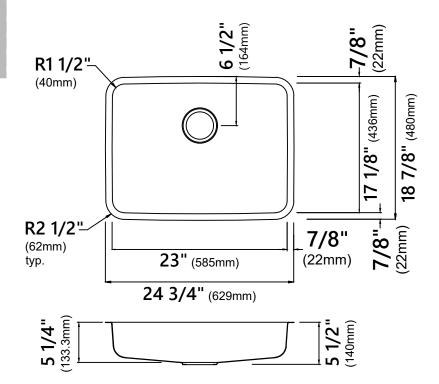

## Sink Dimensions

Overall Dimensions: 24 3/4" x 18 7/8" Bowl Dimensions: 23" x 17 1/8" Bowl Depth: 5 1/4"