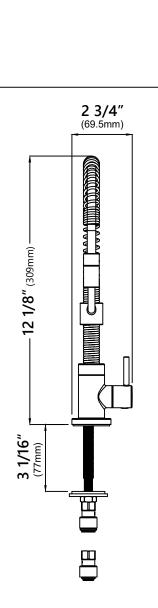

Faucet Dimensions Overall Height: 12 1/8" Spout Height: 6 1/4" Spout Reach: 6"

### Features

- Non-air gap Filter Faucet
- Brass Construction
- Lead Free Brass Waterway
- Flow Rate: 1.0 gpm (3.79L/min) @ 60 psi
- Stream Function
- 20mm Ceramic Disk Cartridge
- Max Deck Thickness: 3 1/16"
- Fits Most Under-Counter Drinking Water Systems