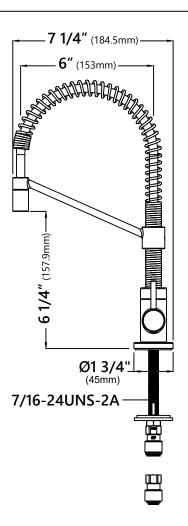

Faucet Dimensions Overall Height: 12 1/8" Spout Height: 6 1/4" Spout Reach: 6"

### Features

- Non-air gap Filter Faucet
- Brass Construction
- Lead Free Brass Waterway
- Flow Rate: 1.0 gpm (3.79L/min) @ 60 psi
- Stream Function
- 20mm Ceramic Disk Cartridge
- Max Deck Thickness: 3 1/16"
- Fits Most Under-Counter Drinking Water Systems