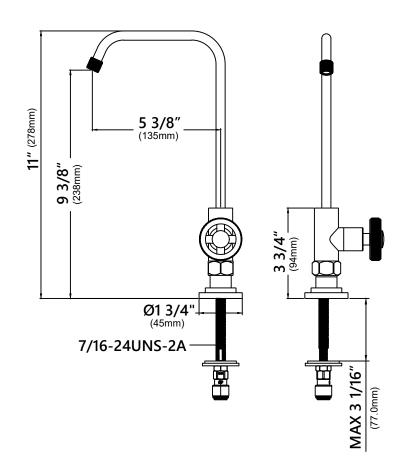

#### **Faucet Dimensions**

Overall Height: 11" Spout Height: 9 3/8" Spout Reach: 5 3/8"

#### **Features**

- Non-air gap Filter Faucet
- Metal Construction
- Lead Free Brass Waterway
- Flow Rate: 1.0 gpm (3.79L/min) @ 60 psi
- Stream Function
- 12.7mm Ceramic Disk Cartridge
- 3/8" Push In Water Supply Connection
- Max Deck Thickness: 3 1/16"
- Fits Most Under-Counter Drinking Water Systems