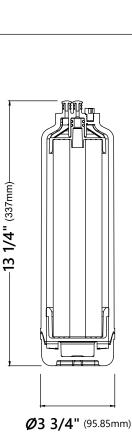

# **Filter Dimensions**

Overall Dimensions: 3 3/4" x 3 3/4" x 13 1/4"

#### Features

- Compatible with FS-1000 Filtration System
- Reduces lead, select pharmaceuticals, select VOCs, chlorine taste and odor and other impurities
- Filters can be replaced based on usage, not time unlike other Filtration Systems
- Easy Twist & Lock Install and Replacement

# Included

- Polypropylene Cartridge
- Carbon Block Cartridge

# Certifications

Lead Free, Mass, and IOWA, CEC, Drinking Water - Aesthetic (Filter), Drinking Water - Compounds (Filter), Water Treatment - Health (Filter)

# Warranty

Kraus One Year Limited Warranty see website for details www.kraususa.com



22

Kräu

22