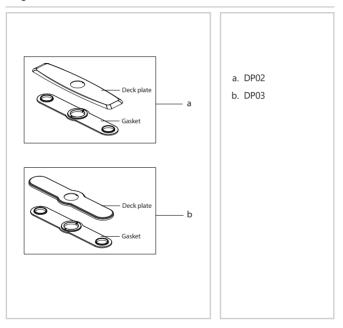

# **Kraus Deck Plate**

DP02 DP03

### Step 1

Shut off the water supply. Place the faucet through the deck plate & gasket (b) and mounting hole in the sink until the faucet assembly sets on top of deck plate (b).