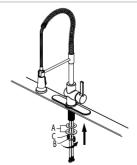

### Step 2

Install the plastic washer and metal washer (A) onto the threaded mounting shank. Thread the nut (B) onto the mounting shank. Lock the nut (B) into position by tightening the screws (C). Do not overtighten.