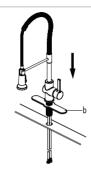

### Step 1

Shut off the water supply. Place the faucet through the deck plate & gasket (b) and mounting hole in the sink until the faucet assembly sets on top of deck plate (b).