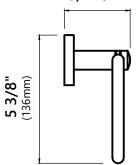

# KEA-18825 Towel Ring

#### **Towel Ring Dimensions** Overall Dimensions: 8" x 2 3/4" x 5 3/8"