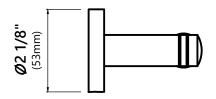

#### **Robe and Towel Double Hook Dimensions** Overall Dimensions: 3 5/8" x 2" x Ø2 1/8"