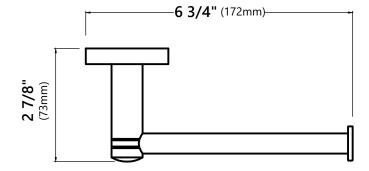

# KEA-18829 Toilet Paper Holder

#### **Toilet Paper Holder Dimensions** Overall Dimensions: 6 3/4" x 2 7/8" x Ø2 1/8"