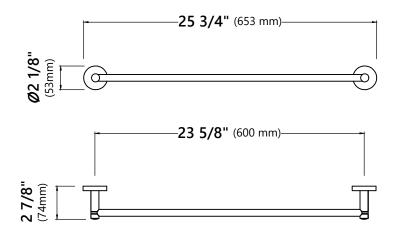

ish is Corrosion & Rust-Resistant
- All Mounting Hardware Included for Easy Installation
- Holds up to 11 lbs (5 kg)

## **Available Finishes**

- Chrome
- Brushed Nickel
- Matte Black
- Brushed Gold

# Warranty Kraus 1 Year Limited Warranty

see website for details www.kraususa.com





# KEA-18837

**Towel Bar** 



# **Towel Bar Dimensions**

Overall Dimensions: 25 3/4" x 2 7/8" x Ø2 1/8"

#### Features

- Solid Brass Construction
- Sleek Design Coordinates w/ a Variety of Decor Styles
- Easy-to-Clean Finish is Corrosion & Rust-Resistant
- All Mounting Hardware Included for Easy Installation
- Holds up to 22 lbs (10 kg)

# **Available Finishes**

- Chrome
- Brushed Nickel
- Matte Black
- Brushed Gold



# Warranty

Kraus 1 Year Limited Warranty see website for details www.kraususa.com