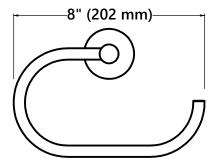

# KEA-18825 Towel Ring

#### **Towel Ring Dimensions** Overall Dimensions: 8" x 2 3/4" x 5 3/8"