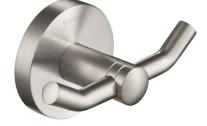

#### **Robe and Towel Double Hook Dimensions** Overall Dimensions: 3 5/8" x 2" x Ø2 1/8"

#### Features

- Solid Brass Construction
- Sleek Design Coordinates w/ a Variety of Decor Styles
- Easy-to-Clean Finish is Corrosion & Rust-Resistant
- All Mounting Hardware Included for Easy Installation
- Holds up to 11 lbs (5 kg)