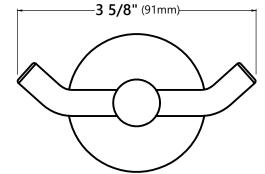

#### **Robe and Towel Double Hook Dimensions** Overall Dimensions: 3 5/8" x 2" x Ø2 1/8"