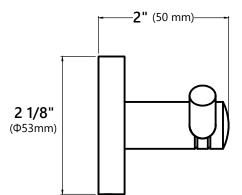

#### **Robe and Towel Double Hook Dimensions** Overall Dimensions: 3 5/8" x 2" x Ø2 1/8"