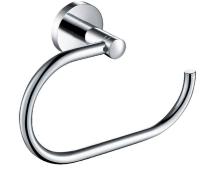

# KEA-18825 Towel Ring

#### **Towel Ring Dimensions** Overall Dimensions: 8" x 2 3/4" x 5 3/8"